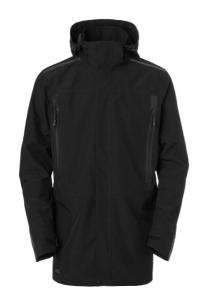

## **Ames Parka**

Art nr: 1000363

Previous art. nr: 642-99

Wind and water resistant parka in women's fit with taped seams. Made from durable material. Two large side pockets, detachable hood and adjustable slanted cuffs. Two large side pockets, detachable hood and adjustable slanted cuffs. Smart reflective details on the shoulders, back and cuffs, and zip-pullers with woven reflective thread on all zips. SW rubber badge at the bottom hem. Compatible with the Ames lightweight jacket, the Ames lightweight vest and the Ames fleece, attached as lining.