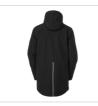

## **Ames Parka**

Art nr: 1000363

Previous art. nr: 642-99

Wind and water resistant parka in women's fit with taped seams. Made from durable material. Two large side pockets, detachable hood and adjustable slanted cuffs. Two large side pockets, detachable hood and adjustable slanted cuffs. Smart reflective details on the shoulders, back and cuffs, and zip-pullers with woven reflective thread on all zips. SW rubber badge at the bottom hem. Compatible with the Ames lightweight jacket, the Ames lightweight vest and the Ames fleece, attached as lining.